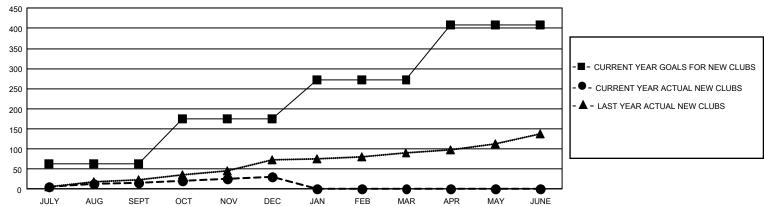

#### GOALS AND ACTUAL NEW CLUBS CUMULATIVE

## REPORT DOES NOT INCLUDE CLUBS IN UNDISTRICTED AREAS.

| Clubs                 |               |           |               | Members               |                        |                         |                                                    |
|-----------------------|---------------|-----------|---------------|-----------------------|------------------------|-------------------------|----------------------------------------------------|
| RESULTS FOR 2021-2022 |               |           |               | RESULTS FOR 2021-2022 |                        |                         |                                                    |
| QUARTER               | NEW CLUB GOAL | NEW CLUBS | DROPPED CLUBS | QUARTER MEM           | BER GROWTH NET<br>GOAL | MEMBER GROWTH<br>ACTUAL | DROPPED<br>MEMBERS ACTUAL<br>(including transfers) |
| JULY/AUG/SEPT         | 192           | 16        | 127           | JULY/AUG/SEPT         | 4133                   | 8,772                   | 7,719                                              |
| OCT/NOV/DEC           | 330           | 16        | 114           | OCT/NOV/DEC           | 4409                   | 7,892                   | 9,582                                              |
| JAN/FEB/MAR           | 294           | 0         | 0             | JAN/FEB/MAR           | 4451                   | 0                       | 0                                                  |
| APR/MAY/JUNE          | 411           | 0         | 0             | APR/MAY/JUNE          | 4727                   | 0                       | 0                                                  |