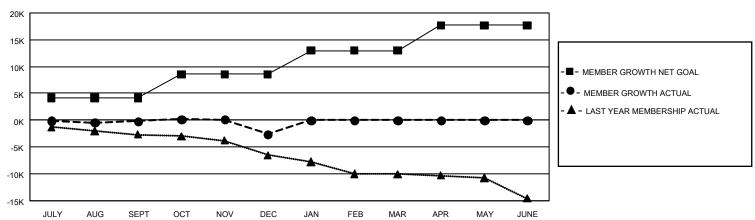

## GOALS AND ACTUAL MEMBERS CUMULATIVE

| DROPPED CLUBS: 241         |                           | 4,470 CLUBS OF 10,651 ADDED 1 OR<br>MORE NEW MEMBERS | GENDER DISTRIBUTION MALE 178,129 (65.27%)                |                                            |  |
|----------------------------|---------------------------|------------------------------------------------------|----------------------------------------------------------|--------------------------------------------|--|
| DROPPED MEMBERS DECEASED   | 2,399                     |                                                      | FEMALE  NON BINARY  PREFER NOT TO ANSWER                 | 94,752 (34.72%)<br>4 (0.00%)<br>43 (0.02%) |  |
| CLUB CANCELLED OTHER TOTAL | 1,927<br>12,981<br>17,307 | CLICK HERE FOR CUMULATIVE MEMBERSHIP DATA            | TOTAL FAMILY UNIT MEMBE<br>FAMILY MEMBERS PAYING<br>DUES |                                            |  |

## REPORT DOES NOT INCLUDE CLUBS IN UNDISTRICTED AREAS.

| Clubs                 |               |           |               | Members               |                        |                         |                                                    |
|-----------------------|---------------|-----------|---------------|-----------------------|------------------------|-------------------------|----------------------------------------------------|
| RESULTS FOR 2021-2022 |               |           |               | RESULTS FOR 2021-2022 |                        |                         |                                                    |
| QUARTER               | NEW CLUB GOAL | NEW CLUBS | DROPPED CLUBS | QUARTER MEM           | BER GROWTH NET<br>GOAL | MEMBER GROWTH<br>ACTUAL | DROPPED<br>MEMBERS ACTUAL<br>(including transfers) |
| JULY/AUG/SEPT         | 192           | 16        | 127           | JULY/AUG/SEPT         | 4133                   | 8,772                   | 7,719                                              |
| OCT/NOV/DEC           | 330           | 16        | 114           | OCT/NOV/DEC           | 4409                   | 7,892                   | 9,582                                              |
| JAN/FEB/MAR           | 294           | 0         | 0             | JAN/FEB/MAR           | 4451                   | 0                       | 0                                                  |
| APR/MAY/JUNE          | 411           | 0         | 0             | APR/MAY/JUNE          | 4727                   | 0                       | 0                                                  |